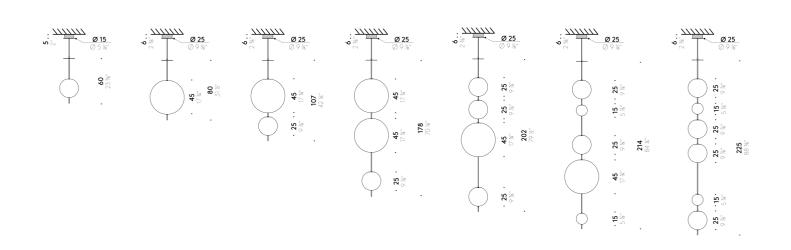

--------------------------------|--|-----------------|---------|------------------------------------------------------------------|---------------|--|
| INPUT<br>SOURCE | 220÷240V - 50/60Hz<br>Ø 30cm LED 27W, 24V<br>Ø 45cm LED 47W, 24V |  | INPUT<br>SOURCE | E Ø 300 | 100÷120V - 50/60Hz<br>Ø 30cm LED 27W, 24V<br>Ø 45cm LED 47W, 24V |               |  |
| CE              | X                                                                |  | <b>IP</b> 20    | *       | <b>CRI</b> 85                                                    | <b>2700</b> K |  |
|                 |                                                                  |  |                 |         |                                                                  |               |  |



# Elementi

Design: ELISA OSSINO