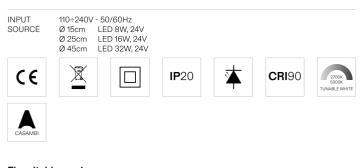

#### Control

the dimmer of the pendant lamp is controlled by CASAMBI app, to be downloaded for free from Google Play and App Store. The dimmer of the floor/table lamp is integrated in the power cable.

#### Pendant version